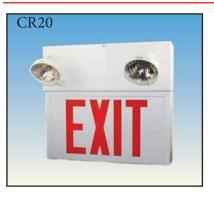

## EMERGENCY & EXIT LIGHT COMBINATION UNITS — LED

- 90% Energy Savings Compared to Incandescent
- Provide Bright Even Illumination
- 90 Minute Battery Backup
- Compact Low Profile Design

- Standard Dual Voltage 120/277
- Certified & Tested to UL924 Standard
- Standard Hardware for Universal Mounting
- Lockout Feature Protects Against Deep Discharge & Brownout

|       | Description                            |
|-------|----------------------------------------|
| CR20  | Combo Exit and Emergency Light English |
| CR20F | Combo Exit and Emergency Light French  |