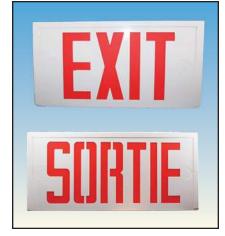

- Universal Mounting Plate
- Universal Spider Knockouts

|        |                               | <ul><li>Univer</li><li>Univer</li></ul> |
|--------|-------------------------------|-----------------------------------------|
| Part # | Description                   |                                         |
| LEDP   | Commercial Thermoplastic Exit | Sign AC/DC Only                         |

Incandescent and led diffuser lenses have different characteristics and translucency, so change lenses when you convert signs from incandescent to led."

| Part # | Description                                    |
|--------|------------------------------------------------|
| LED    | Commercial Steel Exit sign AC/DC Only          |
| LEDB   | Commercial Steel Exti Sign<br>w/Battery Backup |

LEDBP

Commercial Thermoplastic Exit Sign w/Battery Backup

Phone: 1-905-791-3102 • Fax:

1-905-791-2191 1-800-268-0146 1-800-565-3526

13