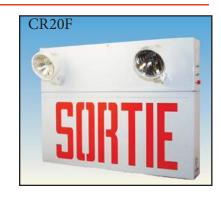

## EMERGENCY & EXIT LIGHT COMBINATION UNITS — LED

- 90% Energy Savings Compared to Incandescent
- Provide Bright Even Illumination
- 90 Minute Battery Backup
- Compact Low Profile Design

- Standard Dual Voltage 120/277
- Certified & Tested to UL924 Standard
- Standard Hardware for Universal Mounting
- Lockout Feature Protects Against Deep Discharge & Brownout

|       | Description                            |
|-------|----------------------------------------|
| CR20  | Combo Exit and Emergency Light English |
| CR20F | Combo Exit and Emergency Light French  |